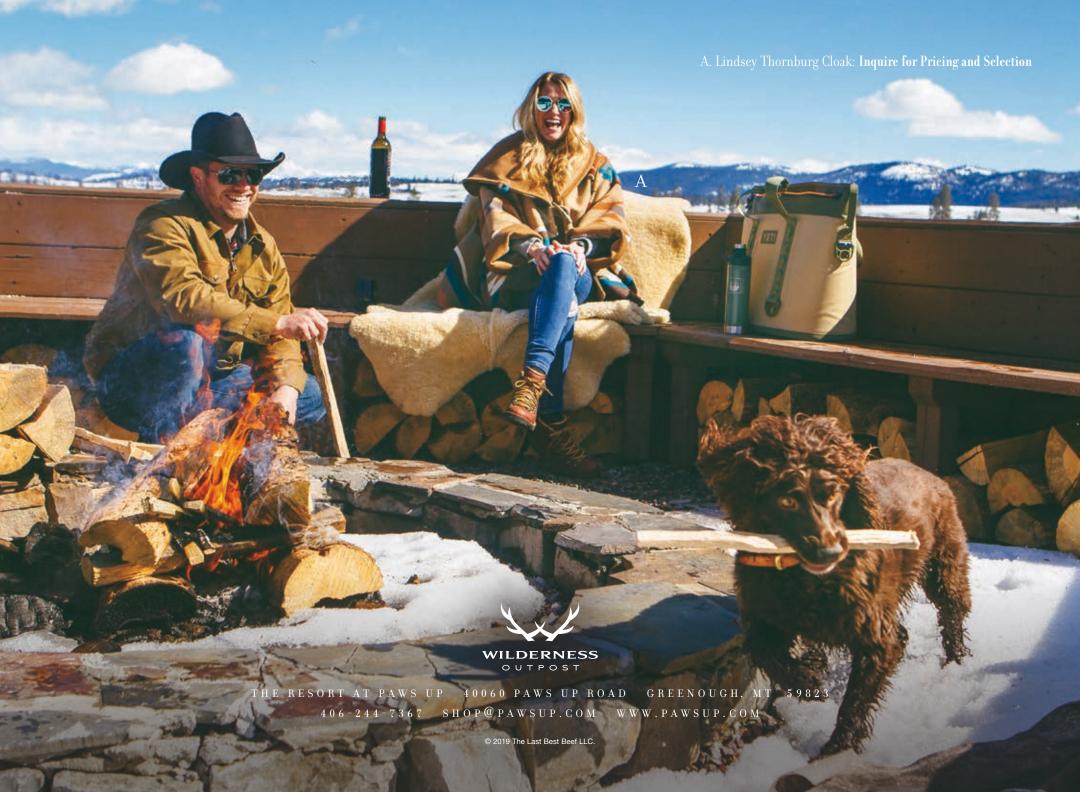

In addition to well-established brands, our store showcases handcrafted, locally made items such as handmade knives and cutlery from Montana's Behring Made Knives, cloaks by Lindsey Thornburg and artwork by painter James Corwin and artists Teresa Garland Warner and Diane Whitehead.