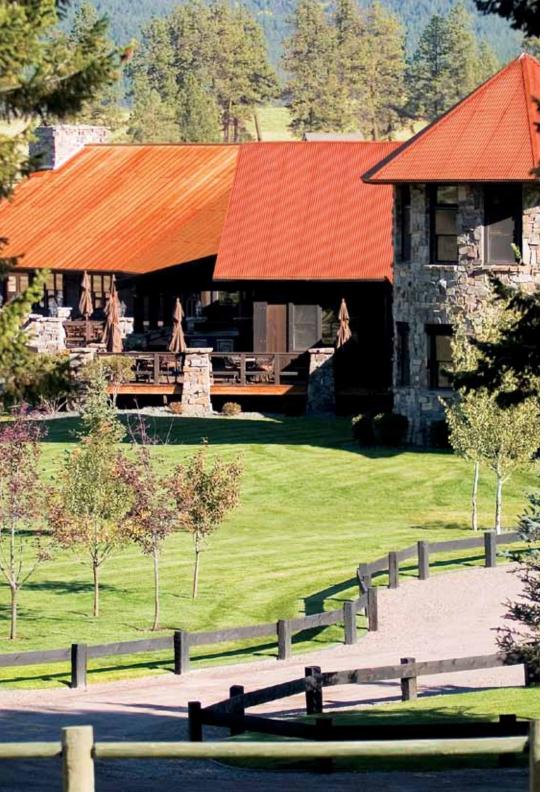

Centrally located in the Village at Paws Up, the Cook Shack features a variety of Montana-inspired meeting facilities. The Tower Boardroom,

located in the Cook Shack's iconic turret, is a quaint meeting space for up to 10 people and features a panoramic mountain view.

Pomp, our award-winning

gourmet restaurant, seats up to 85 people – perfect for a memorable group dinner. Trough, our casual-dining restaurant features a fun and unique western ambience for up to 65 people. Tank is our full-service bar – ideal for unwinding after a day of meetings and activities. A gorgeous deck with stunning views surrounds the entire building.