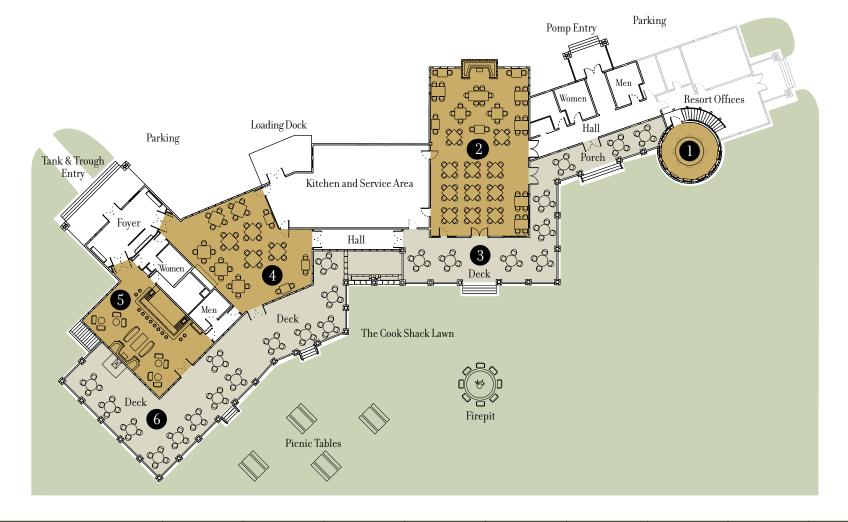

Centrally located in the Village at Paws Up, the Cook Shack features a variety of Montana-inspired meeting facilities. The Tower Boardroom,

located in the Cook Shack's iconic turret, is a quaint meeting space for up to 10 people and features a panoramic mountain view.

Pomp, our award-winning

gourmet restaurant, seats up to 85 people – perfect for a memorable group dinner. Trough, our casual-dining restaurant features a fun and unique western ambience for up to 65 people. Tank is our full-service bar – ideal for unwinding after a day of meetings and activities. A gorgeous deck with stunning views surrounds the entire building.

| KEY AND CAPACITIES |                                  | Square<br>Footage | Dimensions<br>(LxW) | Theater | Classroom | U-Shape | Hollow<br>Square | Conference | Banquet | Reception |
|--------------------|----------------------------------|-------------------|---------------------|---------|-----------|---------|------------------|------------|---------|-----------|
|                    | The Cook Shack                   | 5,057             |                     |         |           |         |                  |            |         |           |
| 1                  | Tower Boardroom                  | 314               |                     | -       | _         | _       | -                | 10         | _       | _         |
| 2                  | Pomp                             | 2,100             | 60 x 35             | 65      | 60        | 24      | 30               | 30         | 80      | 150       |
| 3                  | Pomp - Exterior Deck             | 1,575             |                     |         |           |         |                  |            | 40      | 75        |
| 4                  | Trough                           | 1,512             | 36 x 42             | 66      | 50        | 30      | 40               | 30         | 66      | 115       |
| 5                  | Tank                             | 1,131             | 29 x 39             |         | _         | _       |                  | _          | _       | 50        |
| 6                  | Tank and Trough - Exterior Decks | 2,560             |                     | 55      | _         | 15      | _                | 55         | 55      | 110       |